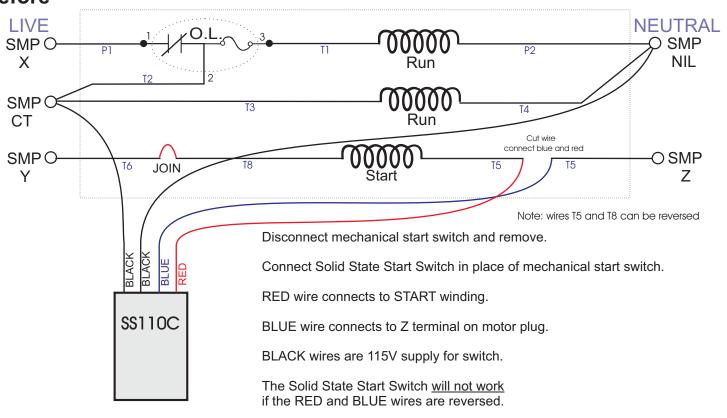

#### **Before**

The RED and BLUE wires of the Solid State Start Switch take the place of the mechanical start switch.

The two BLACK wires supply 115V to power the switch.

The Solid State Start Switch senses the load on the motor by constantly measuring the current draw in order to determine when and for how long the START windings are required to be in-circuit.