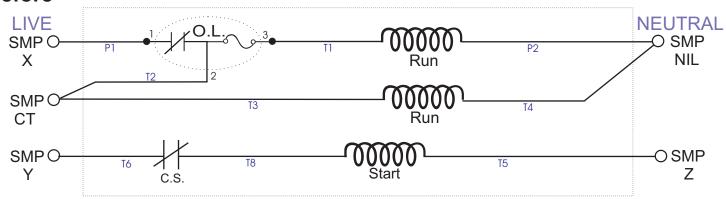

### **Leeson** Table and Sweep Motors AMF 82-70

## Dual Voltage 115/230V motor **115V** supply voltage

#### **Before**

The RED and BLUE wires of the Solid State Start Switch take the place of the mechanical start switch.

The two BLACK wires supply 115V to power the switch.

The Solid State Start Switch senses the load on the motor by constantly measuring the current draw in order to determine when and for how long the START windings are required to be in-circuit.

#### **Before**

See also separate guide for REGAINING SWEEP REVERSE.